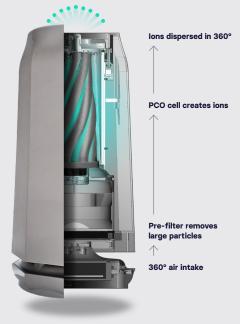

## Next-Gen PCO Air Purification

Puraclenz evolved from technology to chemically-create clusters of neutral gas molecules in the air we breathe. The PCO process uses an internal UV light that reacts with a titanium dioxide coated catalyst to produce positive and negatively charged ions that deactivate pathogens.

## Patented PCO technology.

A U.S. patent protecting Puraclenz's next-gen cell design was granted in 2020. The multi-blade design reflects UV light inside the core with ultra-efficiency. Each blade is shaped to reflect UV light onto the back side of the blade next to it, generating an extraordinary amount of ions for a PCO device.

### Actively cleans air and surfaces.

Using air as a medium to deliver ions allows Puraclenz to clean pollutants exposed to the air, including respiratory droplets and hard-to-reach exposed surfaces missed by hand-cleaning or HEPA filters.