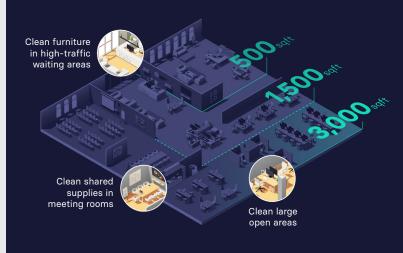

## 4 Continuous, 24/7 coverage for virtually any size space.

A single P3000 is designed to purify spaces up to 3,000 sq ft. With multiple units, the coverage area is virtually limitless.

#### For extra-large spaces up to 3,000 sq ft.

Perfect for wide open spaces such as common spaces, great rooms, restaurants and hallways.

### P1500

For large spaces up to 1,500 sq ft.

Great for medium size open spaces, classrooms, large offices, living rooms and conference rooms.

## P750

For medium size rooms up to 750 sq ft.

Purifies treatment rooms, hotel rooms, bedrooms and small offices